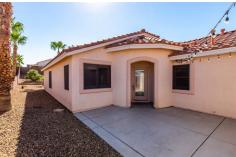

## Wonderful Home with Desirable Sunridge Location

## 1084 Snow Roof, Henderson, NV 89052

- » Beds: 4 | Baths: 2 Full
- » MLS #: 2228606
- » Single Family | 1,899 ft<sup>2</sup> | Lot: 6,970 ft<sup>2</sup>
- » Courtyard Entry
- » Casita
- » More Info: 1084SnowRoof.com

### \$387,500

Beautiful home behind the gates of Sunridge Summit Manor, a premier Sunridge neighborhood with sought after school zone. The area is host to numerous parks, trails, recreation, as well as world class dining, shopping, and entertainment. You will be greeted by beautiful curb appeal enhanced with a gated courtyard leading to rotunda entry as well as a bonus casita. Step through the leaded glass front door and notice the open feel provided by the volume ceilings of this popular DR Horton floor plan. Family room highlighted by a fireplace, ceiling fan, and surround sound. Kitchen features brand-new stainless-steel appliances. Convenient French door accesses the rear yard. Master suite is well appointed consisting of a ceiling fan, bay window, custom walk-in closet, and a spa inspired bathroom. Tasteful upgrades include new paint, new carpet, stone pattern tile, upgraded fixtures, and shutters. Outdoor living space is complemented by an extended patio, courtyard, and towering palms.