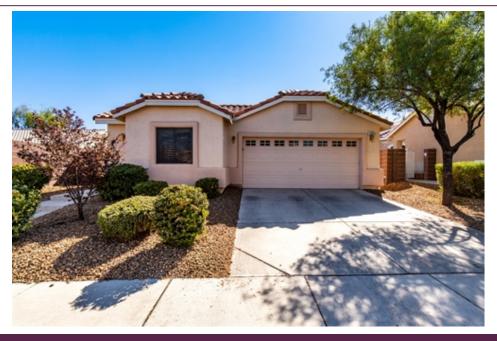

## Wonderful Home with Desirable Sunridge Location

## 1084 Snow Roof, Henderson, NV 89052

- » Beds: 4 | Baths: 2 Full
- » MLS #: 2228606
- » Single Family | 1,899 ft<sup>2</sup> | Lot: 6,970 ft<sup>2</sup>
- » Courtyard Entry
- » Casita
- » More Info: 1084SnowRoof.com

### \$387,500

Beautiful home behind the gates of Sunridge Summit Manor, a premier Sunridge neighborhood with sought after school zone. The area is host to numerous parks, trails, recreation, as well as world class dining, shopping, and entertainment. You will be greeted by beautiful curb appeal enhanced with a gated courtyard leading to rotunda entry as well as a bonus casita. Step through the leaded glass front door and notice the open feel provided by the volume ceilings of this popular DR Horton floor plan. Family room highlighted by a fireplace, ceiling fan, and surround sound. Kitchen features brand-new stainless-steel appliances. Convenient French door accesses the rear yard. Master suite is well appointed consisting of a ceiling fan, bay window, custom walk-in closet, and a spa inspired bathroom. Tasteful upgrades include new paint, new carpet, stone pattern tile, upgraded fixtures, and shutters. Outdoor living space is complemented by an extended patio, courtyard, and towering palms.