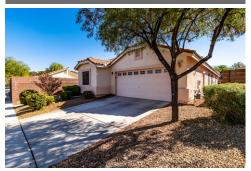

## Wonderful Home with Desirable Sunridge Location

## 1084 Snow Roof, Henderson, NV 89052

- » Beds: 4 | Baths: 2 Full
- » MLS #: 2228606
- » Single Family | 1,899 ft<sup>2</sup> | Lot: 6,970 ft<sup>2</sup>
- » Courtyard Entry
- » Casita
- » More Info: 1084SnowRoof.com

### \$387,500

Beautiful home behind the gates of Sunridge Summit Manor, a premier Sunridge neighborhood with sought after school zone. The area is host to numerous parks, trails, recreation, as well as world class dining, shopping, and entertainment. You will be greeted by beautiful curb appeal enhanced with a gated courtyard leading to rotunda entry as well as a bonus casita. Step through the leaded glass front door and notice the open feel provided by the volume ceilings of this popular DR Horton floor plan. Family room highlighted by a fireplace, ceiling fan, and surround sound. Kitchen features brand-new stainless-steel appliances. Convenient French door accesses the rear yard. Master suite is well appointed consisting of a ceiling fan, bay window, custom walk-in closet, and a spa inspired bathroom. Tasteful upgrades include new paint, new carpet, stone pattern tile, upgraded fixtures, and shutters. Outdoor living space is complemented by an extended patio, courtyard, and towering palms.