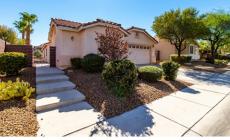

## Wonderful Home with Desirable Sunridge Location

## 1084 Snow Roof, Henderson, NV 89052

- » Beds: 4 | Baths: 2 Full
- » MLS #: 2228606
- » Single Family | 1,899 ft<sup>2</sup> | Lot: 6,970 ft<sup>2</sup>
- » Courtyard Entry
- » Casita
- » More Info: 1084SnowRoof.com

### \$387,500

Beautiful home behind the gates of Sunridge Summit Manor, a premier Sunridge neighborhood with sought after school zone. The area is host to numerous parks, trails, recreation, as well as world class dining, shopping, and entertainment. You will be greeted by beautiful curb appeal enhanced with a gated courtyard leading to rotunda entry as well as a bonus casita. Step through the leaded glass front door and notice the open feel provided by the volume ceilings of this popular DR Horton floor plan. Family room highlighted by a fireplace, ceiling fan, and surround sound. Kitchen features brand-new stainless-steel appliances. Convenient French door accesses the rear yard. Master suite is well appointed consisting of a ceiling fan, bay window, custom walk-in closet, and a spa inspired bathroom. Tasteful upgrades include new paint, new carpet, stone pattern tile, upgraded fixtures, and shutters. Outdoor living space is complemented by an extended patio, courtyard, and towering palms.