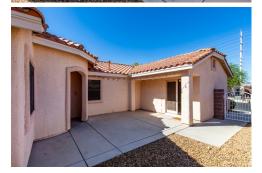

### \$387,500

Beautiful home behind the gates of Sunridge Summit Manor, a premier Sunridge neighborhood with sought after school zone. The area is host to numerous parks, trails, recreation, as well as world class dining, shopping, and entertainment. You will be greeted by beautiful curb appeal enhanced with a gated courtyard leading to rotunda entry as well as a bonus casita. Step through the leaded glass front door and notice the open feel provided by the volume ceilings of this popular DR Horton floor plan. Family room highlighted by a fireplace, ceiling fan, and surround sound. Kitchen features brand-new stainless-steel appliances. Convenient French door accesses the rear yard. Master suite is well appointed consisting of a ceiling fan, bay window, custom walk-in closet, and a spa inspired bathroom. Tasteful upgrades include new paint, new carpet, stone pattern tile, upgraded fixtures, and shutters. Outdoor living space is complemented by an extended patio, courtyard, and towering palms.